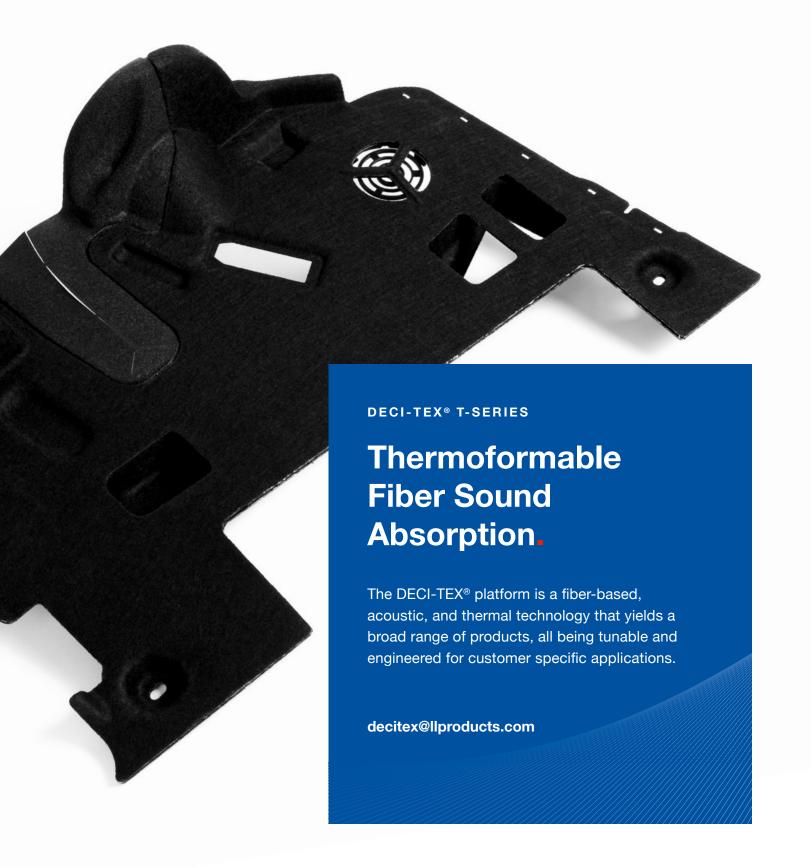

### **DECI-TEX® T-Series**

THE LIGHTWEIGHT ACOUSTIC AND THERMAL INSULATION SOLUTION WITH SUPERIOR PERFORMANCE

DECI-TEX® delivers premium acoustic and thermal performance at lower weights and thicknesses.

DECI-TEX® engineered fiber solutions yield high resilience and achieve superior mechanical integrity over other forms of nonwoven insulation.

#### **KEY ATTRIBUTES**

- Highly compacted, fiber-based nonwoven composite
- Gives a shape to the acoustic solution through thermoforming to a 3D part of the material
- Unique combination of tunable acoustic performance, weight saving, and recyclability
- Perfect fit with mega trends in the automotive industry, especially for electric vehicles
- Ability to maintain adhesion and protect substrates when exposed to salt and humid conditions
- When applied outside; seals to eliminate intrusion of dust, water, etc.

#### TYPICAL APPLICATION AREAS

- · Acoustic efficient airducts
- · Quiet hush-panels
- · Wheel well liners