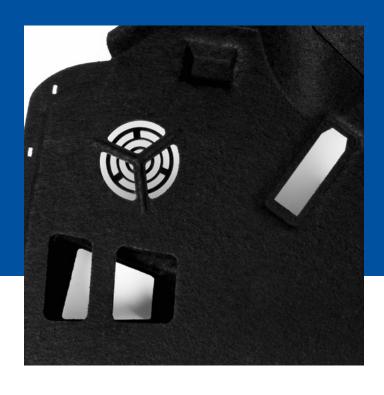

#### **KEY ATTRIBUTES**

- Highly compacted, fiber-based nonwoven composite
- Gives a shape to the acoustic solution through thermoforming to a 3D part of the material
- Unique combination of tunable acoustic performance, weight saving, and recyclability
- Perfect fit with mega trends in the automotive industry, especially for electric vehicles
- Ability to maintain adhesion and protect substrates when exposed to salt and humid conditions
- When applied outside; seals to eliminate intrusion of dust, water, etc.

#### TYPICAL APPLICATION AREAS

- · Acoustic efficient airducts
- · Quiet hush-panels
- · Wheel well liners